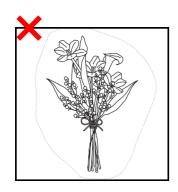

## 【印刷される原稿の範囲】

原稿用紙の周囲5mm程度は余白として印刷されない領域です。 原稿を作成する方はご注意ください。

例)

この様なデザインの 原稿を作られた場合は…。

周囲に余白ができます。

発送・送料に関しては下記ページをご参照ください。

https://www.ginza-soleil.com/html/page1.html