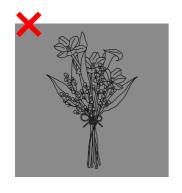

## 【重ねた原稿の陰影が出てしまっている】

原稿を数枚重ねて作られたデザイン画は、重ねた部分に影ができます。その場合は一度原稿をコピーし、線や影が出たところを修正テープや修正ペンで消してから再度スキャンしてください。 原稿を郵送の場合も同様、不要な線を白色で消してから1枚の原稿でお送りください。