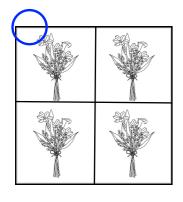

## 【印刷される原稿の範囲】

原稿用紙の周囲5mm程度は余白として印刷されない領域です。 原稿を作成する方はご注意ください。

例)

この様なデザインの 原稿を作られた場合は…。

周囲に余白ができます。

発送・送料に関しては下記ページをご参照ください。

https://www.ginza-soleil.com/html/page1.html